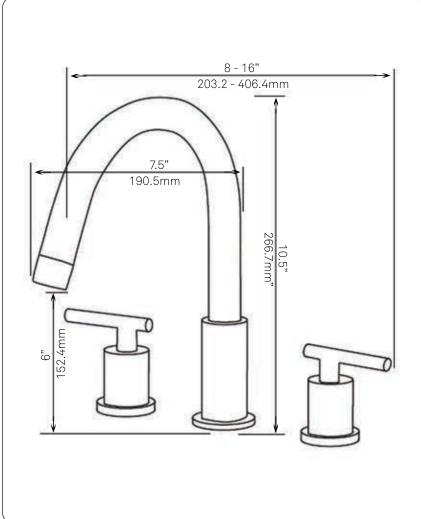

#### STANDARD SPECIFICATIONS:

- · Lavatory faucet with gun metal finish
- Double handles
- 8 -16" widespread
- Solid brass construction
- Three holes, deck mount installation
- 1.375 or 1.5-inch counter diameter hole required
- cUPC and AB1953 low lead compliant
- NSF 61 and NSF 372 certified
- ADA compliant